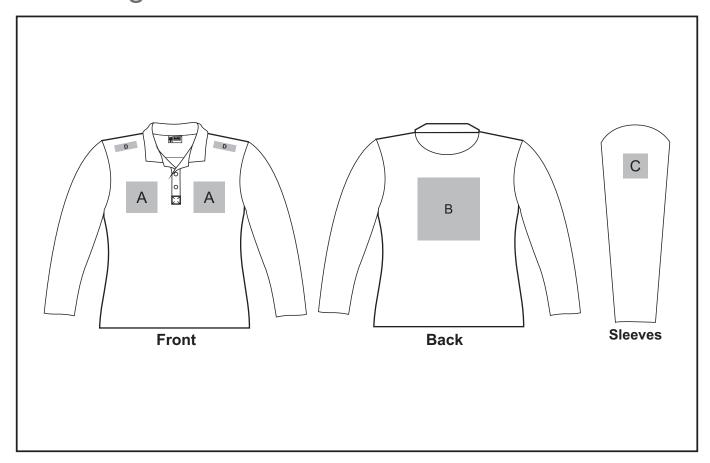

## **Need to know:**

- Includes 1-Position Embroidery **OR** 1-Position Digital Transfer (setup fee applies)
- EMB/DTC inclusive parameters: Left/Right Chest = 100mm x 100mm OR Back = 8000mm<sup>2</sup>
- Please note Pos D will be branded +/- 20mm from the top seam

## **Branding Options:**

#### **Position A**

- 1. Embroidery (EMB) 9 colours Size: 100mm diameter
- Digital Transfer Clothing (DTC) Full colour Size: 100mm wide x 100mm high

#### **Position B**

- 1. Embroidery (EMB) 9 colours Size: 200mm wide x 200mm high
- 2. Digital Transfer Clothing (DTC) Full colour Size: 210mm wide x 148mm high

## **Position C**

- 1. Embroidery (EMB) 9 colours Size: 80mm diameter
- 2. Digital Transfer Clothing (DTC) Full colour Size: 80mm wide x 80mm high